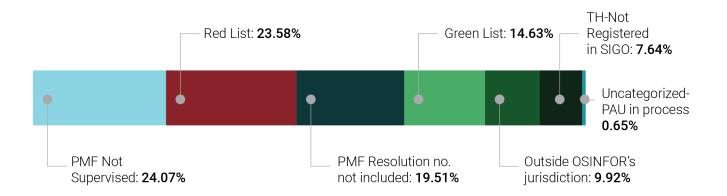

OSINFOR administers SIGO. This online transparency platform designates forest products as belonging to the "green list" (with tolerable or no risk of illegality) or the "red list" (at high risk of being illegal).