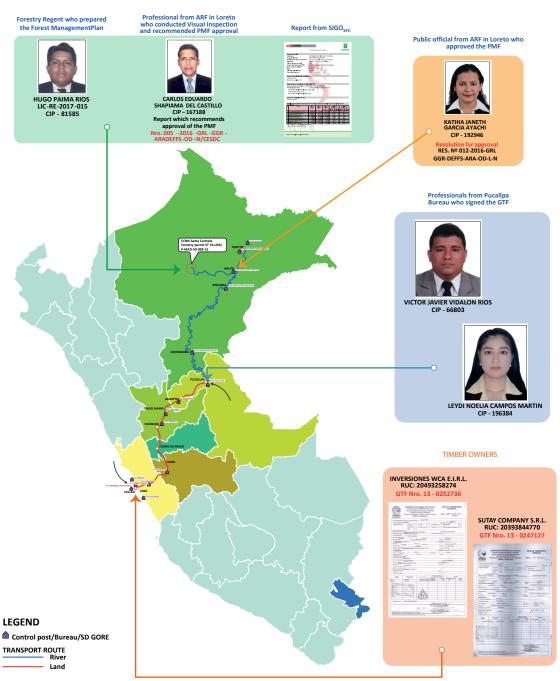

### CORRIGENDUM

On page 27, the first paragraph of the first column was corrected to remove a reference to Francisco Da Silva Chosna. The corrected sentence reads: The 2015 Callao Data identified Víctor Javier Vidalón Ríos as one of the professionals who participated in granting GTFs that allowed the transport and sale of illegally harvested wood, as reported in 2017 in CIEL's Continuous Improvement.

On page 29, the reference to "Forest Transport Permit N° 13-0247127" in the first paragraph of the third column was revised to read "Forest Transport Permit N° 13-0250437" to ensure consistency with the accompanying figure on the same page.

On page 31, Figure 21 has been updated to include the correct sample documents for GTF No. 13-0252736 and GTF No. 13-0247127.

DESIGN & LAYOUT: GILLIAN DIEBOLD
ORIGINAL TEMPLATE: DAVID GERRATT, NONPROFITDESIGN.COM
COVER PHOTO: ©JOSEPH KING VIA FLICKR

### Scenario 3: Approval of Forest Management Plans with Nonexistent Trees

Timber Owners Reported in Forest Management Permits

Exporters Identified in the Forest Transport Permits

Status of Timber Transported to Lima (60%)

#### Scenario 3 continued

Status of Timber Transported to Callao (14%)

Same Exporters, Same Practices

WCA Inversions

Professionals Who Participated in Granting Forest Transport Permits

Seeking Responses from Forestry and Wildlife Officials