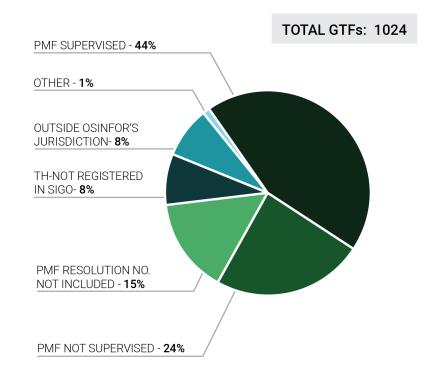

### **Key Findings**

- 91% of the examined Forest Transport Permits include Forest Management Plans approved by the Forestry and Wildlife Authorities in the regions of Loreto and Ucayali.
- 44% of the Forest Transport Permits are backed by Forest Management Plans supervised by OSINFOR.
- 58% of the Forest Transport Permits with Forest Management Plans supervised by OSINFOR appear on the "red list" of OSINFOR's Information Management System (SIGO<sub>(SFC)</sub>, or SIGO) because they are at high risk of involving the illegal timber trade.
- 75% of the permits with supervised Forest Management Plans from the Loreto region are on SIGO's red list.

OSINFOR administers SIGO. This online transparency platform designates forest products as belonging to the "green list" (with tolerable or no risk of illegality) or the "red list" (at high risk of being illegal).