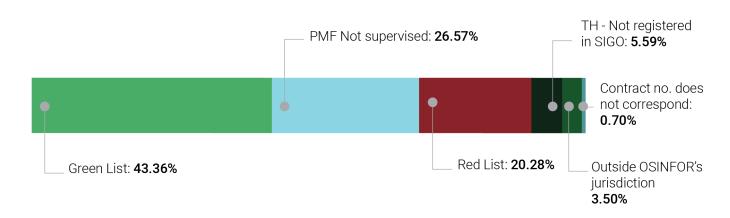

OSINFOR administers SIGO. This online transparency platform designates forest products as belonging to the "green list" (with tolerable or no risk of illegality) or the "red list" (at high risk of being illegal).