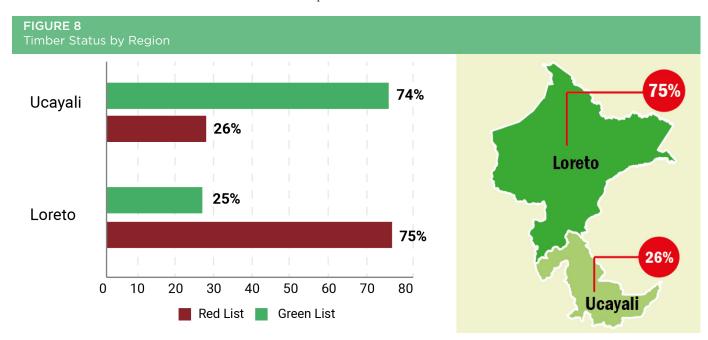

### **Key Findings**

- 91% of the examined Forest Transport Permits include Forest Management Plans approved by the Forestry and Wildlife Authorities in the regions of Loreto and Ucayali.
- 44% of the Forest Transport Permits are backed by Forest Management Plans supervised by OSINFOR.
- 58% of the Forest Transport Permits with Forest Management Plans supervised by OSINFOR appear on the "red list" of OSINFOR's Information Management System (SIGO<sub>(SFC)</sub>, or SIGO) because they are at high risk of involving the illegal timber trade.
- 75% of the permits with supervised Forest Management Plans from the Loreto region are on SIGO's red list.

- 26% of the permits with supervised Forest Management Plans from the Ucayali region are on SIGO's red list.
- 98% of contracts in local forests, 94% of permits on private lands, and 76% of permits in indigenous communities appear on the SIGO red list.
- 62% of the timber transported to Lima is on the red list, and 68% transported to the Port of Callao is on the green list, which suggests that products selected for export (and subject to higher scrutiny) have a lower risk level than those sold in the domestic market.