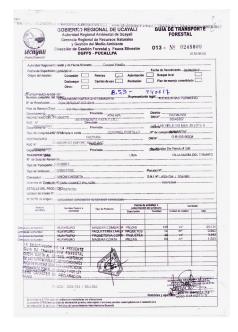

On page 29, the reference to "Forest Transport Permit N° 13-0247127" in the first paragraph of the third column was revised to read "Forest Transport Permit N° 13-0250437" to ensure consistency with the accompanying figure on the same page.

On page 31, Figure 21 has been updated to include the correct sample documents for GTF No. 13-0252736 and GTF No. 13-0247127.

DESIGN & LAYOUT: GILLIAN DIEBOLD
ORIGINAL TEMPLATE: DAVID GERRATT, NONPROFITDESIGN.COM
COVER PHOTO: ©JOSEPH KING VIA FLICKR