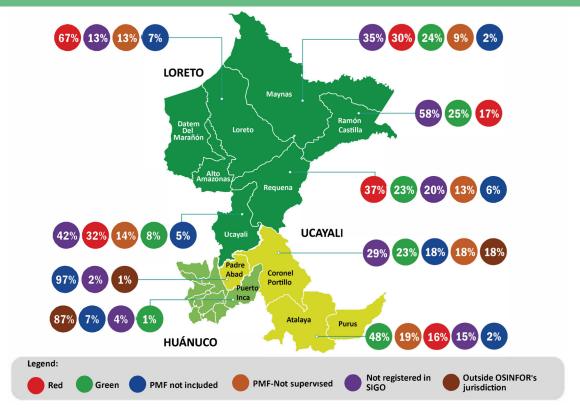

### **Key Findings**

- 91% of the examined Forest Transport Permits include Forest Management Plans approved by the Forestry and Wildlife Authorities in the regions of Loreto and Ucayali.
- 44% of the Forest Transport Permits are backed by Forest Management Plans supervised by OSINFOR.
- 58% of the Forest Transport Permits with Forest Management Plans supervised by OSINFOR appear on the "red list" of OSINFOR's Information Management System (SIGO<sub>(SFC)</sub>, or SIGO) because they are at high risk of involving the illegal timber trade.
- 75% of the permits with supervised Forest Management Plans from the Loreto region are on SIGO's red list.

- 26% of the permits with supervised Forest Management Plans from the Ucayali region are on SIGO's red list.
- 98% of contracts in local forests, 94% of permits on private lands, and 76% of permits in indigenous communities appear on the SIGO red list.
- 62% of the timber transported to Lima is on the red list, and 68% transported to the Port of Callao is on the green list, which suggests that products selected for export (and subject to higher scrutiny) have a lower risk level than those sold in the domestic market.