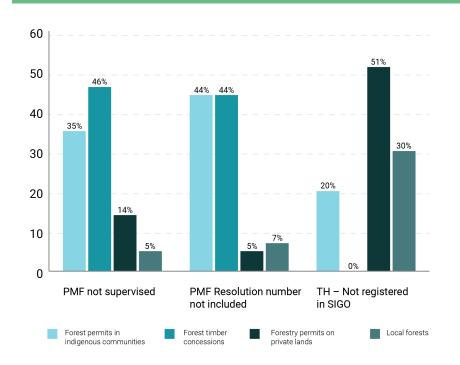

# The Status of Forestry Contracts

As Figure 2 indicates, the most commonly used forestry contracts are forest permits in indigenous communities and forest timber concessions. Figure 3 illustrates that between 35 percent and percent of Forest Management Plans from these contracts were not supervised by OSINFOR and that a large percentage of the Forest Transport Permits did not declare the number of the resolution approving the relevant Forest Management Plans. More-

over, 51 percent of Forest Management Plans on private lands and percent of those on local forests were not reported to OSINFOR.

Importantly, Peru's regulatory framework requires forestry and wildlife officials who issue harvesting rights for forest products to send the approved contracts and Forest Management Plans to OSINFOR. In 2017, Legislative Decree 1319<sup>21</sup> passed, bestowing legal status on the previously enacted Supreme Decrees regulating such forestry matters since 2010.