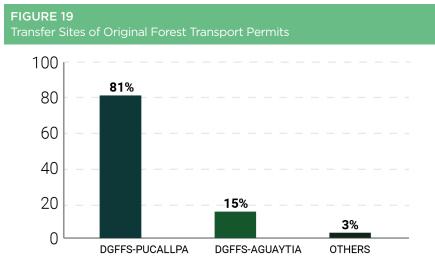

ract were found to be unsupervised, the agency would commit to the effort of conducting the supervision in order to guarantee the forestry products' legal sale.<sup>91</sup>

Nevertheless, as evidenced in this investigation, Inversiones WCA continues to market and export wood that is highly likely to be illegal.

In January 2019, Global Witness's publication *The Forest Avengers* declared that Inversiones WCA continues to export timber from forestry contracts on the OSINFOR's red list. According to Global Witness's analysis, "SERFOR reportedly inspected timber exports by Inversiones WCA of cumala and marupa at the port of Callao in Lima in April and May 2017 that was reported to have come from three indigenous communities and was destined for Mexico and Puerto Rico. OSINFOR later discov-



Note: Figures do not add to 100 percent due to rounding.



ered that the timber could not have come from those communities and therefore was illegal."<sup>92</sup> In fact, the timber identified in the GTFs corresponds to red-listed Forest Management Plans according to OSINFOR's supervision results.<sup>93</sup>

### Transfer Sites of Original Forest Transport Permits

Of utmost relevance is the fact that the majority of the GTFs originated in the region of Loreto and were transferred in the supply chain at different offices of the Regional Forestry and Wildlife Authority in the Ucayali region, as detailed below.<sup>94</sup>

Analysis of the 2017 Database shows that 96 percent of the GTFs were transferred and issued by the Regional Forestry and Wildlife Authorities of the Ucayali regio