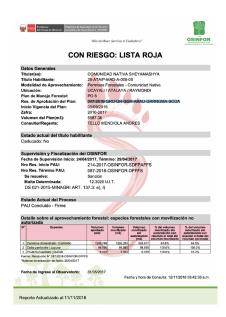

OSINFOR administers SIGO. This online transparency platform designates forest products as belonging to the "green list" (with tolerable or no risk of illegality) or the "red list" (at high risk of being illegal).

### **Key Findings**

- 91% of the examined Forest Transport Permits include Forest Management Plans approved by the Forestry and Wildlife Authorities in the regions of Loreto and Ucayali.
- 44% of the Forest Transport Permits are backed by Forest Management Plans supervised by OSINFOR.
- 58% of the Forest Transport Permits with Forest Management Plans supervised by OSINFOR appear on the "red list" of OSINFOR's Information Management System (SIGO<sub>(SFC)</sub>, or SIGO) because they are at high risk of involving the illegal timber trade.
- 75% of the permits with supervised Forest Management Plans from the Loreto region are on SIGO's red list.