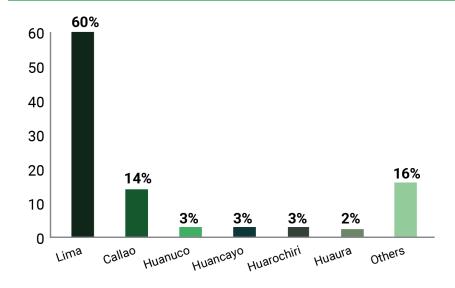

### Scenario 3: Approval of Forest Management Plans with Nonexistent Trees

Timber Owners Reported in Forest Management Permits

Exporters Identified in the Forest Transport Permits

Status of Timber Transported to Lima (60%)

#### Scenario 3 continued

Status of Timber Transported to Callao (14%)

Same Exporters, Same Practices

WCA Inversions

Professionals Who Participated in Granting Forest Transport Permits

Seeking Responses from Forestry and Wildlife Officials