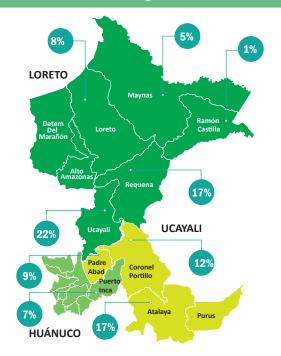

Figure 1 illustrates that nine regional governments currently manage agrarian issues in their territories (San Martín, Ucavali, Madre de Dios, Loreto, Amazonas, La Libertad, Ayacucho, Tumbes, and Huánuco),14 and thirteen ATFFS still depend on SERFOR, including its forest checkpoints strategically located 15 in zones with high rates of timber transport.

**FIGURE 1**Geographic Range of Forestry and Wildlife Administration Officials with

On-site verification for harvesting forest resources is conducted in two stages:<sup>17</sup>