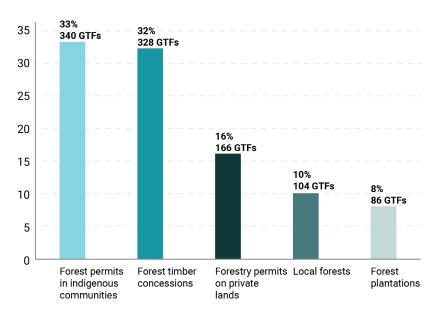

### Forestry Contracts Used Most Frequently to Transport Timber

Of the Forest Transport Permits, there were 250 forestry contracts (forestry permits in indigenous communities, forest timber concessions, local forests, forestry permits on private lands, and forest plantations) and 196 Forest Management Plans that authorized the transpor-

# The Status of Forestry Contracts

As Figure 2 indicates, the most commonly used forestry contracts are forest permits in indigenous communities and forest timber concessions. Figure 3 illustrates that between 35 percent and percent of Forest Management Plans from these contracts were not supervised by OSINFOR and that a large percentage of the Forest Transport Permits did not declare the number of the resolution approving the relevant Forest Management Plans. More-

**TABLE 1**Data in Forest Transport Permits from June, July, and August 2017

| Harvest Modality                         | Number of GTFs | Forestry Contracts | Forest Management Plans |
|------------------------------------------|----------------|--------------------|-------------------------|
| Forest permits in indigenous communities | 340            | 57                 | 56*                     |
| Forest timber concessions                | 328            | 41                 | 58                      |
| Forest permits on private lands          | 166            | 47                 | 47                      |
| Local forests                            | 104            | 19                 | 23                      |
| Forest plantations**                     | 84             | 86                 | 12                      |
| TOTAL                                    | 1024           | 250                | 196                     |

Source: Prepared by the authors based on the 1,024 Forest Transport Permits analyzed

\* There are fewer plans than forestry contracts because some Forest Transport Permits do not indicate the number of the related resolution approving the Forest Management Plan.

\*\* The present analysis discovered that these are used to transport significant volumes of wood.

FIGURE 2
Status of Forestry Contracts Reported in the Forest Transport Permits

Harvest Modality

FIGURE 3
Status of Forestry Contracts Reported in the Forest Transport Permits