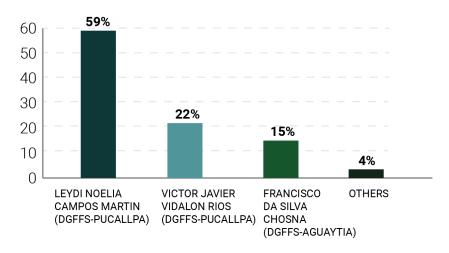

### CORRIGENDUM

On page 27, the first paragraph of the first column was corrected to remove a reference to Francisco Da Silva Chosna. The corrected sentence reads: The 2015 Callao Data identified Víctor Javier Vidalón Ríos as one of the professionals who participated in granting GTFs that allowed the transport and sale of illegally harvested wood, as reported in 2017 in CIEL's Continuous Improvement.