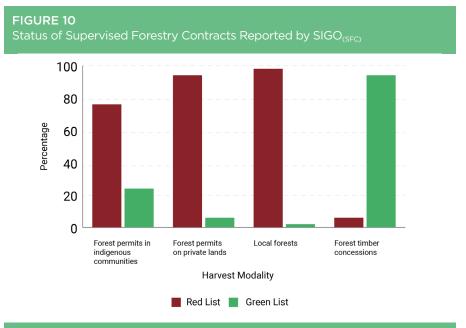

### **Key Findings**

- 91% of the examined Forest Transport Permits include Forest Management Plans approved by the Forestry and Wildlife Authorities in the regions of Loreto and Ucayali.
- 44% of the Forest Transport Permits are backed by Forest Management Plans supervised by OSINFOR.
- 58% of the Forest Transport Permits with Forest Management Plans supervised by OSINFOR appear on the "red list" of OSINFOR's Information Management System (SIGO<sub>(SFC)</sub>, or SIGO) because they are at high risk of involving the illegal timber trade.
- 75% of the permits with supervised Forest Management Plans from the Loreto region are on SIGO's red list.

- 26% of the permits with supervised Forest Management Plans from the Ucayali region are on SIGO's red list.
- 98% of contracts in local forests, 94% of permits on private lands, and 76% of permits in indigenous communities appear on the SIGO red list.
- 62% of the timber transported to Lima is on the red list, and 68% transported to the Port of Callao is on the green list, which suggests that products selected for export (and subject to higher scrutiny) have a lower risk level than those sold in the domestic market.