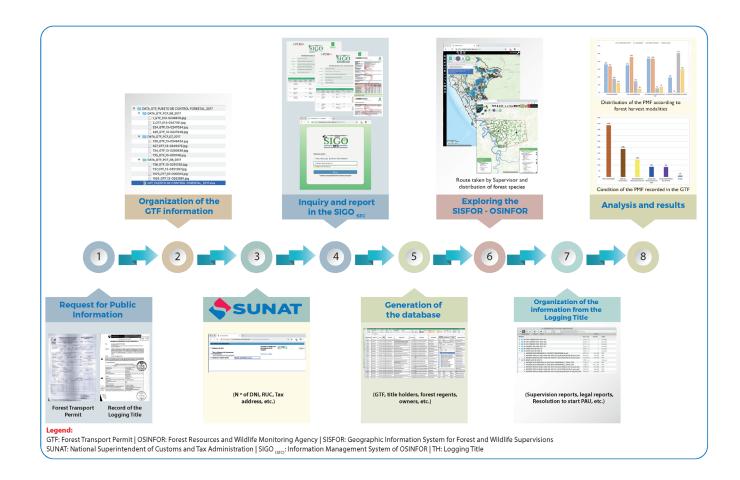

### 36 Annex 1: Methodology

**Request for Public Information** 

Organization of Information Contained in Forest Transport Permits (GTF)

Taxpayer Registry Number (RUC) Inquiries on SUNAT

Inquiries and Reports on the Information Management System (SIGO)

**Generation of the Database** 

Consults on the SISFOR Platform

**Organization of Information about Forestry Contract Holders** 

**Analysis and Results** 