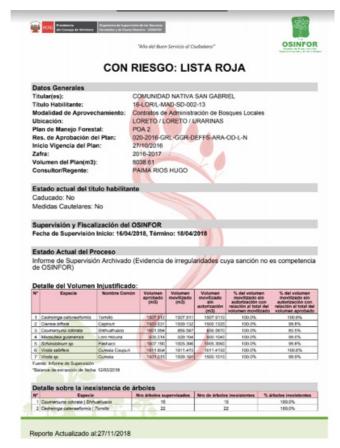

OSINFOR administers SIGO. This online transparency platform designates forest products as belonging to the "green list" (with tolerable or no risk of illegality) or the "red list" (at high risk of being illegal).