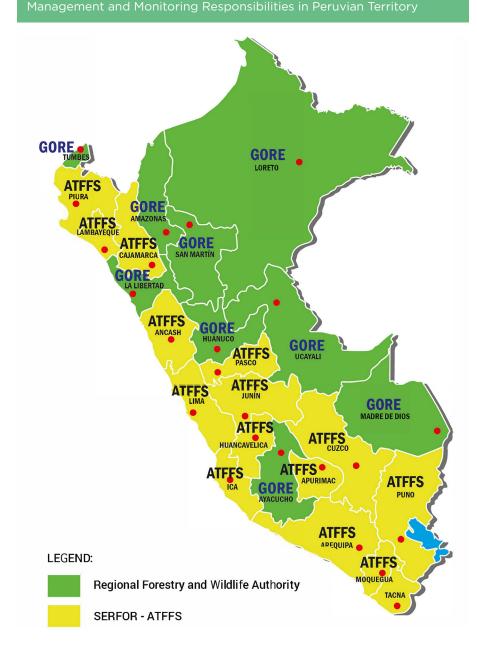

Figure 1 illustrates that nine regional governments currently manage agrarian issues in their territories (San Martín, Ucavali, Madre de Dios, Loreto, Amazonas, La Libertad, Ayacucho, Tumbes, and Huánuco),14 and thirteen ATFFS still depend on SERFOR, including its forest checkpoints strategically located 15 in zones with high rates of timber transport.

**FIGURE 1**Geographic Range of Forestry and Wildlife Administration Officials with

On-site verification for harvesting forest resources is conducted in two stages:<sup>17</sup>