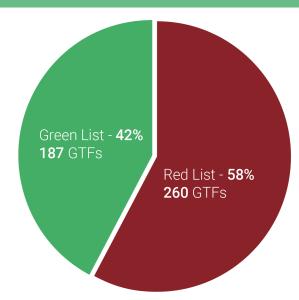

### **Key Findings**

- 91% of the examined Forest Transport Permits include Forest Management Plans approved by the Forestry and Wildlife Authorities in the regions of Loreto and Ucayali.
- 44% of the Forest Transport Permits are backed by Forest Management Plans supervised by OSINFOR.
- 58% of the Forest Transport Permits with Forest Management Plans supervised by OSINFOR appear on the "red list" of OSINFOR's Information Management System (SIGO<sub>(SFC)</sub>, or SIGO) because they are at high risk of involving the illegal timber trade.
- 75% of the permits with supervised Forest Management Plans from the Loreto region are on SIGO's red list.

OSINFOR administers SIGO. This online transparency platform designates forest products as belonging to the "green list" (with tolerable or no risk of illegality) or the "red list" (at high risk of being illegal).