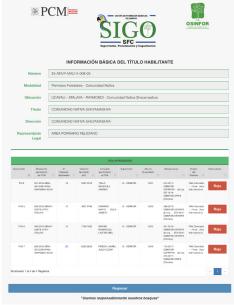

OSINFOR administers SIGO. This online transparency platform designates forest products as belonging to the "green list" (with tolerable or no risk of illegality) or the "red list" (at high risk of being illegal).

Figure 1 illustrates that nine regional governments currently manage agrarian issues in their territories (San Martín, Ucavali, Madre de Dios, Loreto, Amazonas, La Libertad, Ayacucho, Tumbes, and Huánuco),14 and thirteen ATFFS still depend on SERFOR, including its forest checkpoints strategically located 15 in zones with high rates of timber transport.

**FIGURE 1**Geographic Range of Forestry and Wildlife Administration Officials with

On-site verification for harvesting forest resources is conducted in two stages:<sup>17</sup>